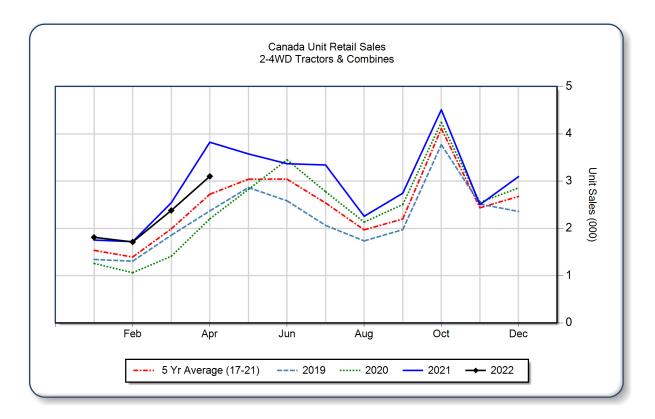

| < 40 HP                        | 1,924 | 2,425 | -20.7 | 5,695       | 6,187 | -8.0  | 6,096                  |
| 40 < 100 HP                    | 521   | 593   | -12.1 | 1,767       | 1,855 | -4.7  | 2,291                  |
| 100+ HP                        | 445   | 476   | -6.5  | 1,091       | 1,082 | 0.8   | 1,404                  |
| <b>Total 2WD Farm Tractors</b> | 2,890 | 3,494 | -17.3 | 8,553       | 9,124 | -6.3  | 9,791                  |
| 4WD Farm Tractors              | 102   | 201   | -49.3 | 203         | 367   | -44.7 | 90                     |
| <b>Total Farm Tractors</b>     | 2,992 | 3,695 | -19.0 | 8,756       | 9,491 | -7.7  | 9,881                  |
| Self-Prop Combines             | 110   | 128   | -14.1 | 249         | 346   | -28.0 | 323                    |



The AEM Ag Tractor and Combine Report is provided monthly and is derived from AEM member companies through proprietary statistical reporting programs. The data is provided by AEM members and represents preliminary monthly retail sales of Ag equipment. Separate reports are available for the U.S., Canada and Russia. For more information, please visit: https://www.aem.org/market-share-statistics/us-ag-tractor-and-combine-reports. Attention Media: To speak with an AEM spokesperson about the data, please contact Sandra Mason at smason@aem.org.